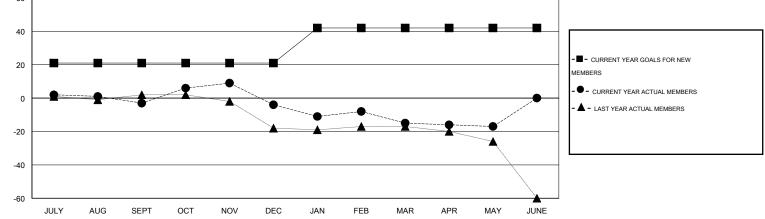

## LOCATION RUSSIAN FEDERATION

GMT CA 4

|                            |                  | Clubs     |                  |                  |                            |                    | Members                             |                    |                  |  |
|----------------------------|------------------|-----------|------------------|------------------|----------------------------|--------------------|-------------------------------------|--------------------|------------------|--|
| RESULTS FOR 2014-2015      |                  |           |                  |                  | RESULTS FOR 2014-2015      |                    |                                     |                    |                  |  |
| QUARTER                    | NEW CLUB<br>GOAL | NEW CLUBS | DROPPED<br>CLUBS | NET<br>GAIN/LOSS | QUARTER                    | NEW MEMBER<br>GOAL | CHARTER AND<br>NEW MEMBERS<br>ADDED | DROPPED<br>MEMBERS | NET<br>GAIN/LOSS |  |
| JULY/AUG/SEPT              | 1                | 0         | 0                | 0                | JULY/AUG/SEPT              | 21                 | 2                                   | 5                  | -3               |  |
| OCT/NOV/DEC<br>JAN/FEB/MAR | 0                | 0<br>0    | 1<br>0           | -1<br>0          | OCT/NOV/DEC<br>JAN/FEB/MAR | 0<br>21            | 16<br>3                             | 17<br>14           | -1<br>-11        |  |
| APR/MAY/JUNE               | 0                | 0         | 0                | 0                | APR/MAY/JUNE               | 0                  | 0                                   | 2                  | -2               |  |