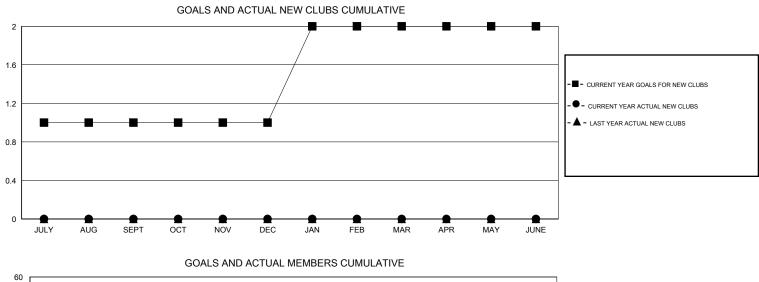

## LOCATION RUSSIAN FEDERATION

GMT CA 4

|                            |                  | Clubs     |                  |                  |                            |                    | Members                             |                    |                  |  |
|----------------------------|------------------|-----------|------------------|------------------|----------------------------|--------------------|-------------------------------------|--------------------|------------------|--|
| RESULTS FOR 2014-2015      |                  |           |                  |                  | RESULTS FOR 2014-2015      |                    |                                     |                    |                  |  |
| QUARTER                    | NEW CLUB<br>GOAL | NEW CLUBS | DROPPED<br>CLUBS | NET<br>GAIN/LOSS | QUARTER                    | NEW MEMBER<br>GOAL | CHARTER AND<br>NEW MEMBERS<br>ADDED | DROPPED<br>MEMBERS | NET<br>GAIN/LOSS |  |
| JULY/AUG/SEPT              | 1                | 0         | 0                | 0                | JULY/AUG/SEPT              | 21                 | 2                                   | 5                  | -3               |  |
| OCT/NOV/DEC<br>JAN/FEB/MAR | 0                | 0<br>0    | 1<br>0           | -1<br>0          | OCT/NOV/DEC<br>JAN/FEB/MAR | 0<br>21            | 16<br>3                             | 17<br>14           | -1<br>-11        |  |
| APR/MAY/JUNE               | 0                | 0         | 0                | 0                | APR/MAY/JUNE               | 0                  | 0                                   | 2                  | -2               |  |